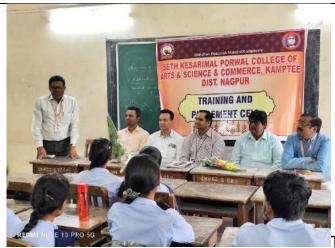

# Seth Kesarimal Porwal College of Arts & Science & Commerce, Kamptee

| Name of Activity                | Preparation for Competitive Examination                                                          |
|---------------------------------|--------------------------------------------------------------------------------------------------|
| Organised by                    | Training and Placement Cell                                                                      |
| Objective of Activity           | To make students aware about various competitive examination                                     |
| Date of Activity / Programme    | 22 <sup>nd</sup> February 2024                                                                   |
| Inaugurated / Guided by         | Prof. Dr. Vinay Chavan, Principal                                                                |
| Place of Activity               | Library Hall Porwal College kamptee                                                              |
| Number of Students Participated | 98                                                                                               |
| Number of Teachers Participated | 05                                                                                               |
| Organised by                    | Training and Placement Cell ,Seth Kesarimal Porwal college of Ats, Science and Commerce, Kamptee |

# Report in brief

the formal vote of thanks.

The training and placement cell in association Agnipankh Career Academy with has organized the workshop on "Preparation for Competitive Examination" on 22<sup>nd</sup> February 2024 at 11 AM in the college Premises. The Principal of the College Prof. Dr. Vinay Chavan, Convenor of Training and Placement Cell Dr. Tushar Chaudhari and other Faculty members were present at this moment. The seminar was attended by Hundred and Fourteen Students.