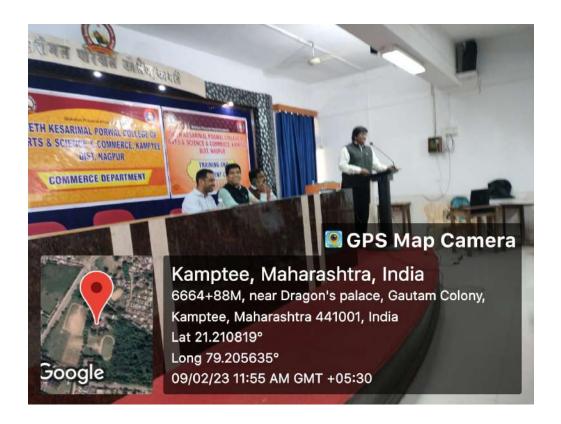

# Report in brief

the formal vote of thanks.

The training and placement cell in association Agnipankh Career Academy with has organized the workshop on "Preparation for Competitive Examination" on 22<sup>nd</sup> February 2024 at 11 AM in the college Premises. The Principal of the College Prof. Dr. Vinay Chavan, Convenor of Training and Placement Cell Dr. Tushar Chaudhari and other Faculty members were present at this moment. The seminar was attended by Hundred and Fourteen Students.

Prof. sonali Bunde from Agnipankh Career Academy was the guest on the occasion. Agnipankh Career Academy gave her speech in interactive basis.

At the outset Prof. Sonali Bunde thanked the principal of the college for giving er time to interact with the students. She told students which are the various exams available for the students. She told how students can prepare for the examination. She narrated the list of the books for various exam. She tole the significance of time management in preparing for the competitive examination. She asked students to utilise their available resources. After the speech Prof. Dr. Vinay Chavan gave his presidential speech. In his speech Prof. Dr. Vinay Chavan share his own experience of preparing for the competitive examination. He told students that the college is going to organise the workshop for the students. Such a workshop will be joint collaboration of Agnipankh Career Academy, Nagpur and Seth Kesarimal Porwal college of Ats, Science and Commerce, Kamptee. Pranjal Sakhare the students of B.SC final was the anchor of the workshop while Ku. Pooja Chaudhari proposed