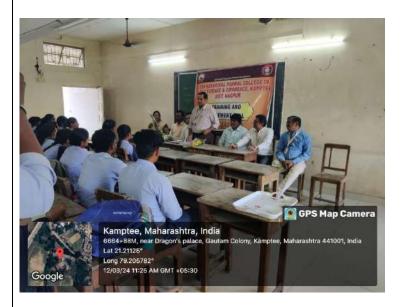

# Report in brief

the formal vote of thanks.

The training and placement cell in association Agnipankh Career Academy with has organized the workshop on "Preparation for Competitive Examination" on 22<sup>nd</sup> February 2024 at 11 AM in the college Premises. The Principal of the College Prof. Dr. Vinay Chavan, Convenor of Training and Placement Cell Dr. Tushar Chaudhari and other Faculty members were present at this moment. The seminar was attended by Hundred and Fourteen Students.

Prof. sonali Bunde from Agnipankh Career Academy was the guest on the occasion. Agnipankh Career Academy gave her speech in interactive basis.

At the outset Prof. Sonali Bunde thanked the principal of the college for giving er time to interact with the students. She told students which are the various exams available for the students. She told how students can prepare for the examination. She narrated the list of the books for various exam. She tole the significance of time management in preparing for the competitive examination. She asked students to utilise their available resources. After the speech Prof. Dr. Vinay Chavan gave his presidential speech. In his speech Prof. Dr. Vinay Chavan share his own experience of preparing for the competitive examination. He told students that the college is going to organise the workshop for the students. Such a workshop will be joint collaboration of Agnipankh Career Academy, Nagpur and Seth Kesarimal Porwal college of Ats, Science and Commerce, Kamptee. Pranjal Sakhare the students of B.SC final was the anchor of the workshop while Ku. Pooja Chaudhari proposed