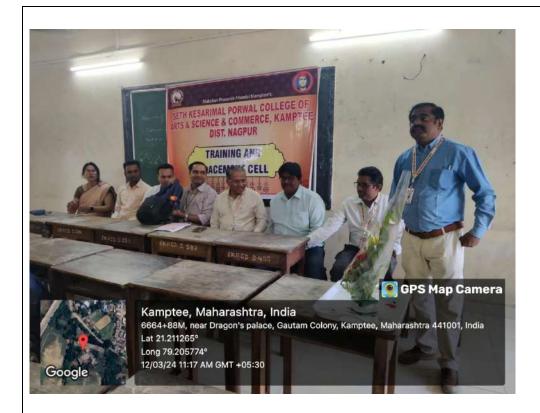

# Seth Kesarimal Porwal College of Arts & Science & Commerce, Kamptee

| Name of Activity                | Preparation for Competitive Examination                                                          |
|---------------------------------|--------------------------------------------------------------------------------------------------|
| Organised by                    | Training and Placement Cell                                                                      |
| Objective of Activity           | To make students aware about various competitive examination                                     |
| Date of Activity / Programme    | 22 <sup>nd</sup> February 2024                                                                   |
| Inaugurated / Guided by         | Prof. Dr. Vinay Chavan, Principal                                                                |
| Place of Activity               | Library Hall Porwal College kamptee                                                              |
| Number of Students Participated | 98                                                                                               |
| Number of Teachers Participated | 05                                                                                               |
| Organised by                    | Training and Placement Cell ,Seth Kesarimal Porwal college of Ats, Science and Commerce, Kamptee |

# Report in brief

the formal vote of thanks.

The training and placement cell in association Agnipankh Career Academy with has organized the workshop on "Preparation for Competitive Examination" on 22<sup>nd</sup> February 2024 at 11 AM in the college Premises. The Principal of the College Prof. Dr. Vinay Chavan, Convenor of Training and Placement Cell Dr. Tushar Chaudhari and other Faculty members were present at this moment. The seminar was attended by Hundred and Fourteen Students.

Prof. sonali Bunde from Agnipankh Career Academy was the guest on the occasion. Agnipankh Career Academy gave her speech in interactive basis.

At the outset Prof. Sonali Bunde thanked the principal of the college for giving er time to interact with the students. She told students which are the various exams available for the students. She told how students can prepare for the examination. She narrated the list of the books for various exam. She tole the significance of time management in preparing for the competitive examination. She asked students to utilise their available resources. After the speech Prof. Dr. Vinay Chavan gave his presidential speech. In his speech Prof. Dr. Vinay Chavan share his own experience of preparing for the competitive examination. He told students that the college is going to organise the workshop for the students. Such a workshop will be joint collaboration of Agnipankh Career Academy, Nagpur and Seth Kesarimal Porwal college of Ats, Science and Commerce, Kamptee. Pranjal Sakhare the students of B.SC final was the anchor of the workshop while Ku. Pooja Chaudhari proposed