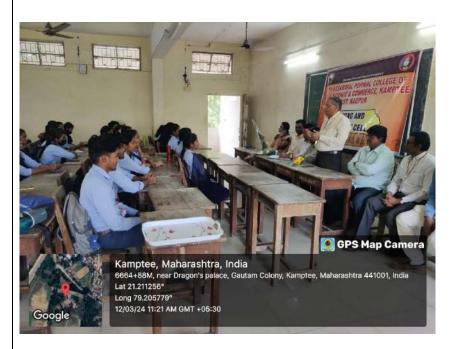

# Report in brief

the formal vote of thanks.

The training and placement cell in association Agnipankh Career Academy with has organized the workshop on "Preparation for Competitive Examination" on 22<sup>nd</sup> February 2024 at 11 AM in the college Premises. The Principal of the College Prof. Dr. Vinay Chavan, Convenor of Training and Placement Cell Dr. Tushar Chaudhari and other Faculty members were present at this moment. The seminar was attended by Hundred and Fourteen Students.

Prof. sonali Bunde from Agnipankh Career Academy was the guest on the occasion. Agnipankh Career Academy gave her speech in interactive basis.

At the outset Prof. Sonali Bunde thanked the principal of the college for giving er time to interact with the students. She told students which are the various exams available for the students. She told how students can prepare for the examination. She narrated the list of the books for various exam. She tole the significance of time management in preparing for the competitive examination. She asked students to utilise their available resources. After the speech Prof. Dr. Vinay Chavan gave his presidential speech. In his speech Prof. Dr. Vinay Chavan share his own experience of preparing for the competitive examination. He told students that the college is going to organise the workshop for the students. Such a workshop will be joint collaboration of Agnipankh Career Academy, Nagpur and Seth Kesarimal Porwal college of Ats, Science and Commerce, Kamptee. Pranjal Sakhare the students of B.SC final was the anchor of the workshop while Ku. Pooja Chaudhari proposed